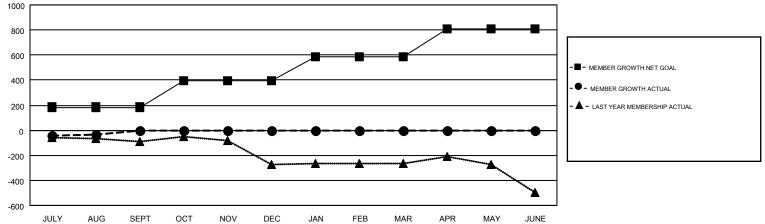

## GMT CA 1

| Clubs                 |               |           |               | Members               |                           |                         |                                                    |  |
|-----------------------|---------------|-----------|---------------|-----------------------|---------------------------|-------------------------|----------------------------------------------------|--|
| RESULTS FOR 2019-2020 |               |           |               | RESULTS FOR 2019-2020 |                           |                         |                                                    |  |
| QUARTER               | NEW CLUB GOAL | NEW CLUBS | DROPPED CLUBS | QUARTER               | MEMBER GROWTH NET<br>GOAL | MEMBER GROWTH<br>ACTUAL | DROPPED<br>MEMBERS ACTUAL<br>(including transfers) |  |
| JULY/AUG/SEPT         | 0             | 0         | 3             | JULY/AUG/SEPT         | 184                       | 190                     | 203                                                |  |
| OCT/NOV/DEC           | 6             | 0         | 0             | OCT/NOV/DEC           | 213                       | 0                       | 0                                                  |  |
| JAN/FEB/MAR           | 1             | 0         | 0             | JAN/FEB/MAR           | 188                       | 0                       | 0                                                  |  |
| APR/MAY/JUNE          | 5             | 0         | 0             | APR/MAY/JUNE          | 223                       | 0                       | 0                                                  |  |