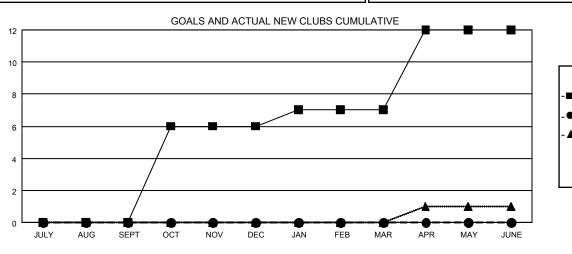

## GMT CA 1

| Clubs                 |               |           |               | Members               |                           |                         |                                                    |  |
|-----------------------|---------------|-----------|---------------|-----------------------|---------------------------|-------------------------|----------------------------------------------------|--|
| RESULTS FOR 2019-2020 |               |           |               | RESULTS FOR 2019-2020 |                           |                         |                                                    |  |
| QUARTER               | NEW CLUB GOAL | NEW CLUBS | DROPPED CLUBS | QUARTER               | MEMBER GROWTH NET<br>GOAL | MEMBER GROWTH<br>ACTUAL | DROPPED<br>MEMBERS ACTUAL<br>(including transfers) |  |
| JULY/AUG/SEPT         | 0             | 0         | 3             | JULY/AUG/SEPT         | 184                       | 190                     | 203                                                |  |
| OCT/NOV/DEC           | 6             | 0         | 0             | OCT/NOV/DEC           | 213                       | 0                       | 0                                                  |  |
| JAN/FEB/MAR           | 1             | 0         | 0             | JAN/FEB/MAR           | 188                       | 0                       | 0                                                  |  |
| APR/MAY/JUNE          | 5             | 0         | 0             | APR/MAY/JUNE          | 223                       | 0                       | 0                                                  |  |